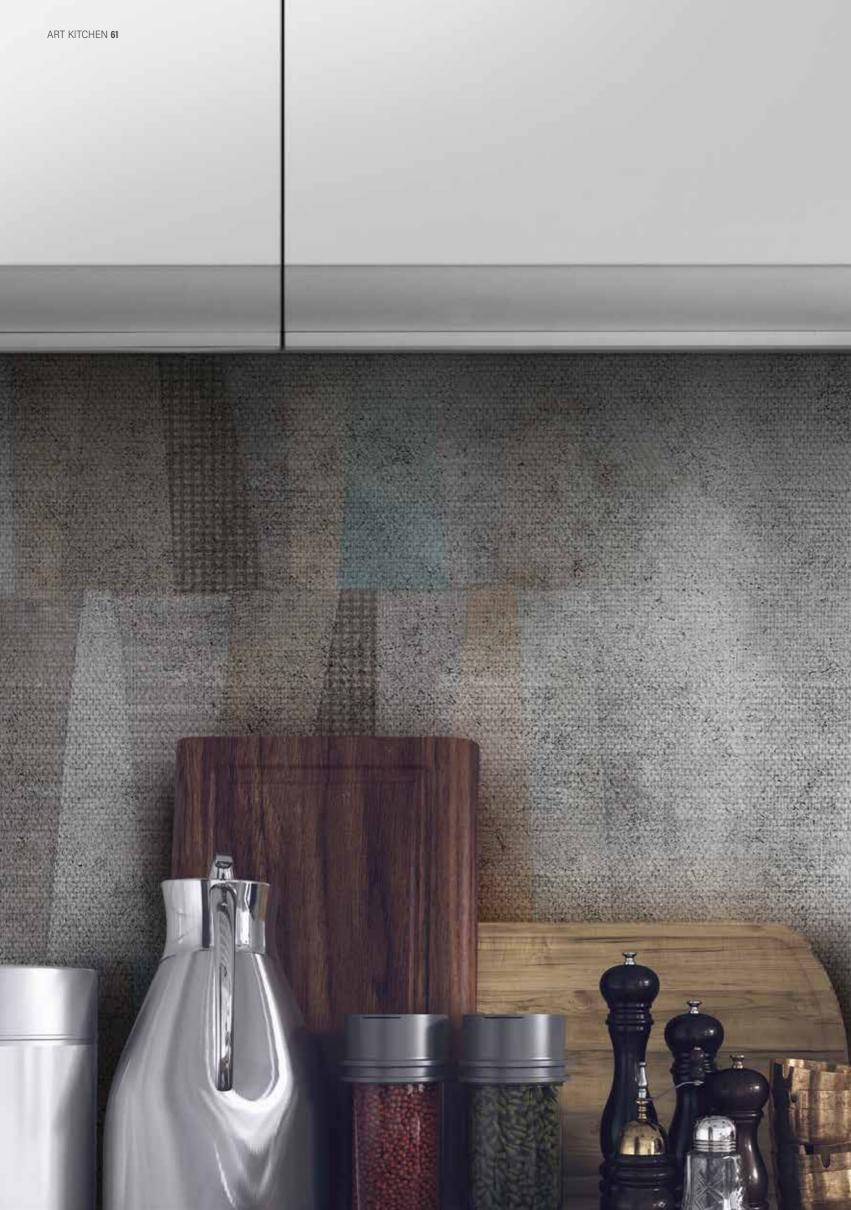

# artkitchen

Materiali, natura, arte, skyline, colore, grafismi... le proposte di Instabilelab per rivestire gli schienali della cucina sono originali e adatte a qualunque stile d'arredo, dal classico al moderno. Il materiale in fibra di vetro assicura resistenza all'acqua e al calore e può essere disinfettato senza intaccare i colori della carta che durano inalterati nel tempo.

Materials, nature, art, skyline, color, graphics... Instabilelab's solutions to cover the kitchen backsplash are original and suitable for any style of furniture, from classic to modern. The fiberglass material ensures resistance to water and heat and can be cleaned without affecting the colors of the paper, which remain unchanged over time.