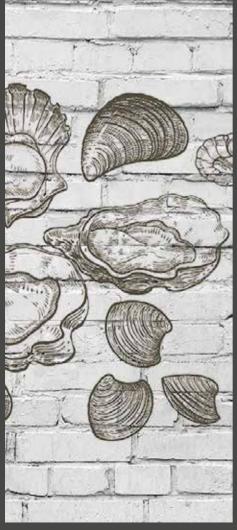

# artkitchen

Materiali, natura, arte, skyline, colore, grafismi... le proposte di Instabilelab per rivestire gli schienali della cucina sono originali e adatte a qualunque stile d'arredo, dal classico al moderno. Il materiale in fibra di vetro assicura resistenza all'acqua e al calore e può essere disinfettato senza intaccare i colori della carta che durano inalterati nel tempo.

Materials, nature, art, skyline, color, graphics... Instabilelab's solutions to cover the kitchen backsplash are original and suitable for any style of furniture, from classic to modern. The fiberglass material ensures resistance to water and heat and can be cleaned without affecting the colors of the paper, which remain unchanged over time.