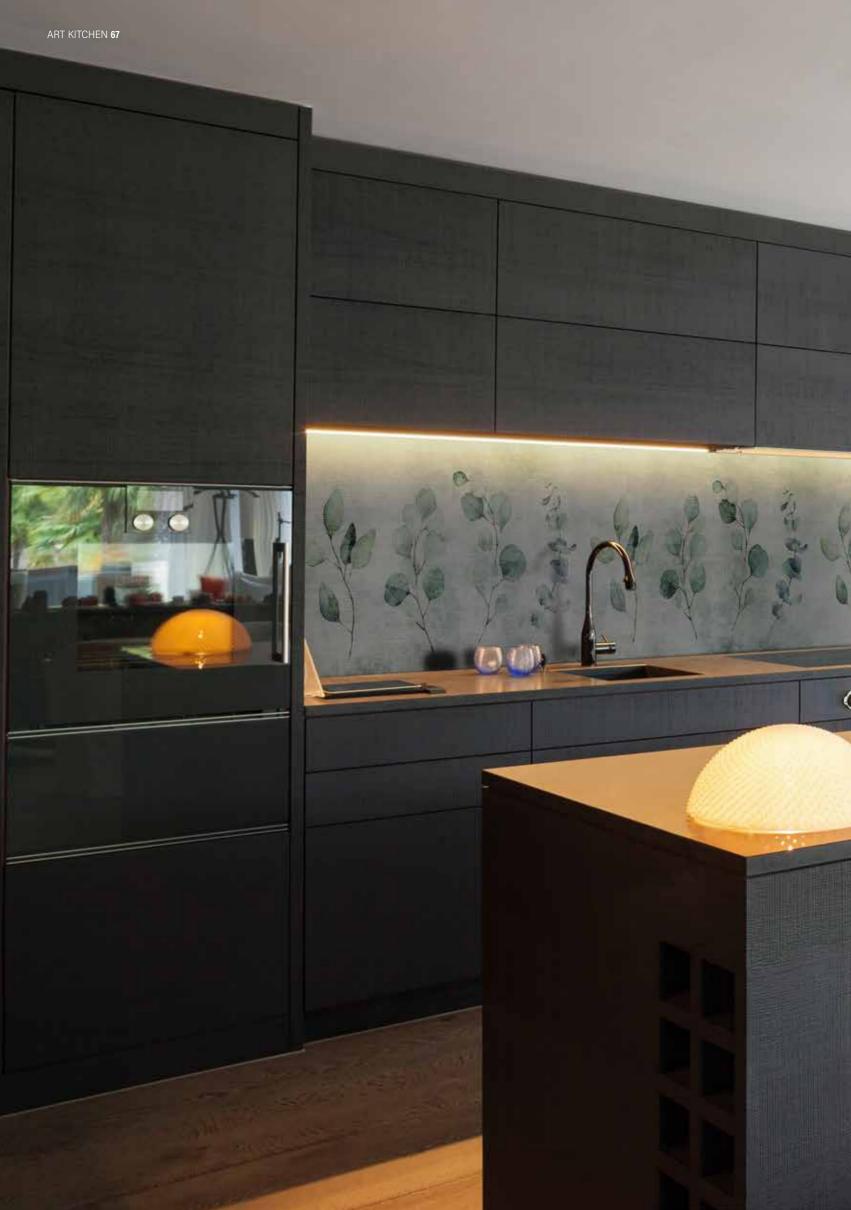

# artkitchen

Materiali, natura, arte, skyline, colore, grafismi... le proposte di Instabilelab per rivestire gli schienali della cucina sono originali e adatte a qualunque stile d'arredo, dal classico al moderno. Il materiale in fibra di vetro assicura resistenza all'acqua e al calore e può essere disinfettato senza intaccare i colori della carta che durano inalterati nel tempo.

Materials, nature, art, skyline, color, graphics... Instabilelab's solutions to cover the kitchen backsplash are original and suitable for any style of furniture, from classic to modern. The fiberglass material ensures resistance to water and heat and can be cleaned without affecting the colors of the paper, which remain unchanged over time.