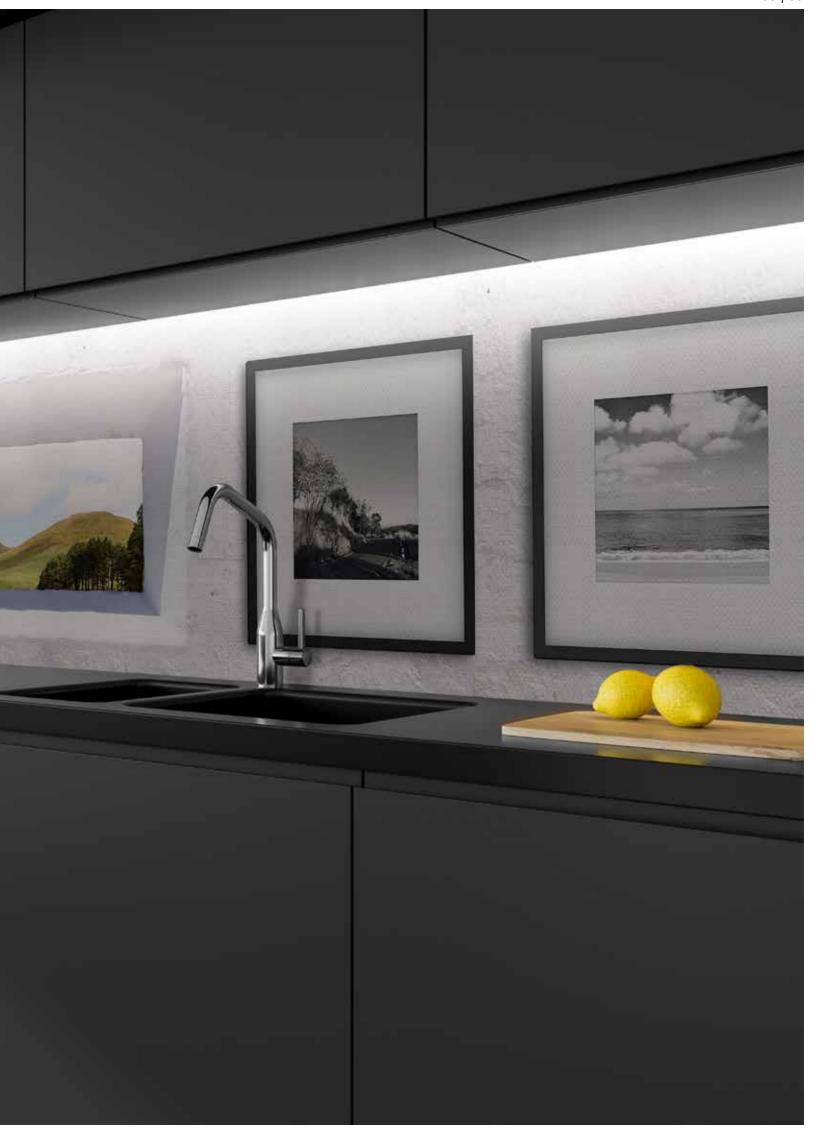

# artkitchen

Materiali, natura, arte, skyline, colore, grafismi... le proposte di Instabilelab per rivestire gli schienali della cucina sono originali e adatte a qualunque stile d'arredo, dal classico al moderno. Il materiale in fibra di vetro assicura resistenza all'acqua e al calore e può essere disinfettato senza intaccare i colori della carta che durano inalterati nel tempo.

Materials, nature, art, skyline, color, graphics... Instabilelab's solutions to cover the kitchen backsplash are original and suitable for any style of furniture, from classic to modern. The fiberglass material ensures resistance to water and heat and can be cleaned without affecting the colors of the paper, which remain unchanged over time.