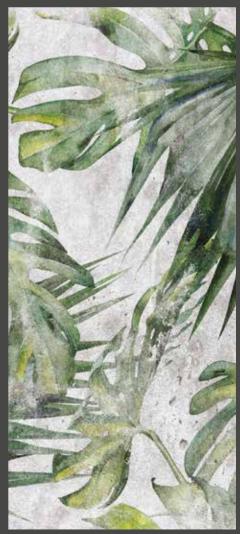

# artkitchen

Materiali, natura, arte, skyline, colore, grafismi... le proposte di Instabilelab per rivestire gli schienali della cucina sono originali e adatte a qualunque stile d'arredo, dal classico al moderno. Il materiale in fibra di vetro assicura resistenza all'acqua e al calore e può essere disinfettato senza intaccare i colori della carta che durano inalterati nel tempo.

Materials, nature, art, skyline, color, graphics... Instabilelab's solutions to cover the kitchen backsplash are original and suitable for any style of furniture, from classic to modern. The fiberglass material ensures resistance to water and heat and can be cleaned without affecting the colors of the paper, which remain unchanged over time.