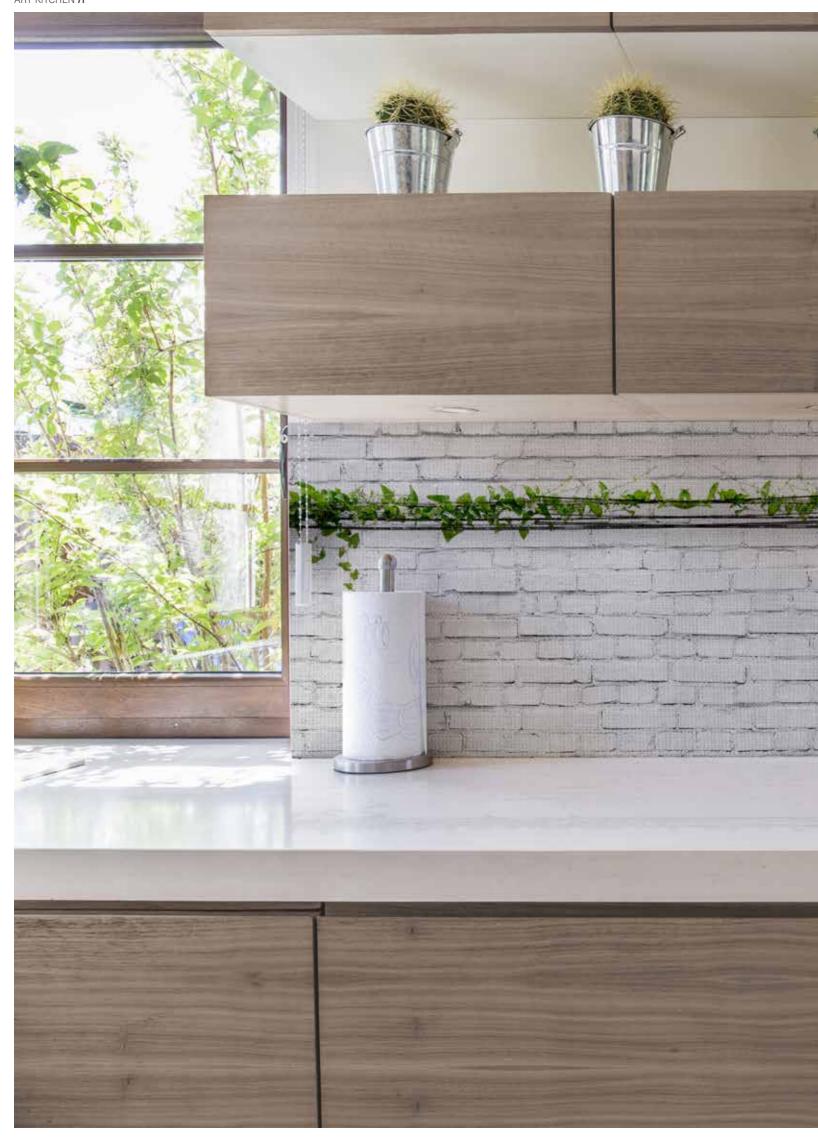

# artkitchen

Materiali, natura, arte, skyline, colore, grafismi... le proposte di Instabilelab per rivestire gli schienali della cucina sono originali e adatte a qualunque stile d'arredo, dal classico al moderno. Il materiale in fibra di vetro assicura resistenza all'acqua e al calore e può essere disinfettato senza intaccare i colori della carta che durano inalterati nel tempo.

Materials, nature, art, skyline, color, graphics... Instabilelab's solutions to cover the kitchen backsplash are original and suitable for any style of furniture, from classic to modern. The fiberglass material ensures resistance to water and heat and can be cleaned without affecting the colors of the paper, which remain unchanged over time.