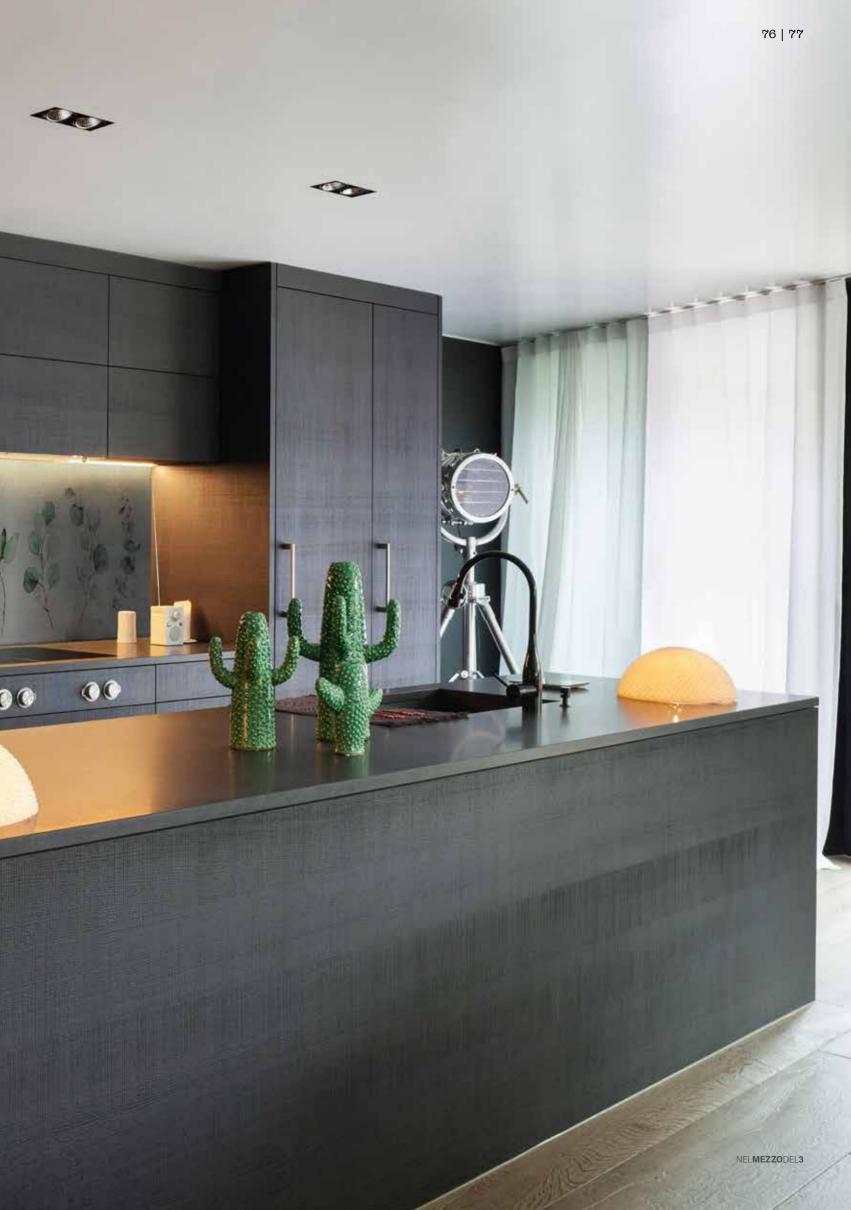

# artkitchen

Materiali, natura, arte, skyline, colore, grafismi... le proposte di Instabilelab per rivestire gli schienali della cucina sono originali e adatte a qualunque stile d'arredo, dal classico al moderno. Il materiale in fibra di vetro assicura resistenza all'acqua e al calore e può essere disinfettato senza intaccare i colori della carta che durano inalterati nel tempo.

Materials, nature, art, skyline, color, graphics... Instabilelab's solutions to cover the kitchen backsplash are original and suitable for any style of furniture, from classic to modern. The fiberglass material ensures resistance to water and heat and can be cleaned without affecting the colors of the paper, which remain unchanged over time.