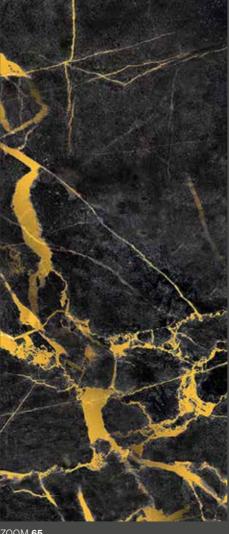

kyline, colore, grafismi... le proposte di Instabilelab per rivestire gli schienali della cucina sono originali e adatte a qualunque stile d'arredo, dal classico al moderno. Il materiale in fibra di vetro assicura resistenza all'acqua e al calore e può essere disinfettato senza intaccare i colori della carta che durano inalterati nel tempo.

Materials, nature, art, skyline, color, graphics... Instabilelab's solutions to cover the kitchen backsplash are original and suitable for any style of furniture, from classic to modern. The fiberglass material ensures resistance to water and heat and can be cleaned without affecting the colors of the paper, which remain unchanged over time.







#### Art Kitchen zoom







ZOOM **61** ZOOM **62** ZOOM **63** 



ART KITCHEN 65



ART KITCHEN 66







ZOOM **64** ZOOM **65** 



#### Art Kitchen zoom



ZOOM **67** ZOOM **68** ZOOM **69** 

ART KITCHEN **64** 72 | 73





# Art Kitchen **zoom**







ZOOM **70** ZOOM **71** ZOOM **72** 



ART KITCHEN 73



ART KITCHEN 74



ART KITCHEN **75** 







ZOOM **74** ZOOM **73** 

ZOOM **75** 







ART KITCHEN 76



ART KITCHEN 77



ART KITCHEN 78







ZOOM **77** 

ZOOM **78** 



ART KITCHEN 79



ART KITCHEN 80



ART KITCHEN 37







ZOOM **80** 



ZOOM **37** 





ART KITCHEN 38



ART KITCHEN 39



ART KITCHEN 40







ZOOM 38 ZC

ZOOM **40** 





ART KITCHEN 42



ART KITCHEN 43







ZOOM **41** ZOOM **42** 

ZOOM **43** 



ART KITCHEN 44



ART KITCHEN 45



ART KITCHEN **46** 







ZOOM **44** ZOOM **45** ZOOM **46** 













ART KITCHEN 52

# Art Kitchen *