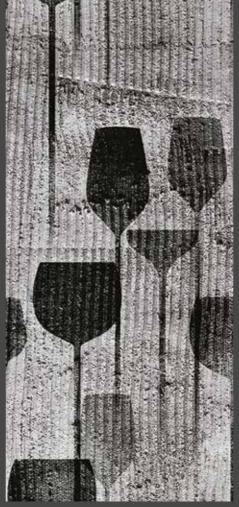

# artkitchen

Materiali, natura, arte, skyline, colore, grafismi... le proposte di Instabilelab per rivestire gli schienali della cucina sono originali e adatte a qualunque stile d'arredo, dal classico al moderno. Il materiale in fibra di vetro assicura resistenza all'acqua e al calore e può essere disinfettato senza intaccare i colori della carta che durano inalterati nel tempo.

Materials, nature, art, skyline, color, graphics... Instabilelab's solutions to cover the kitchen backsplash are original and suitable for any style of furniture, from classic to modern. The fiberglass material ensures resistance to water and heat and can be cleaned without affecting the colors of the paper, which remain unchanged over time.