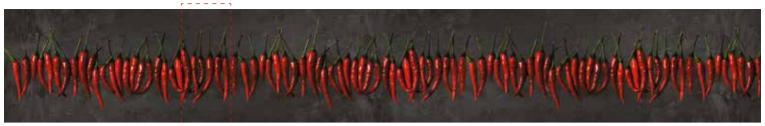

# artkitchen

Materiali, natura, arte, skyline, colore, grafismi... le proposte di Instabilelab per rivestire gli schienali della cucina sono originali e adatte a qualunque stile d'arredo, dal classico al moderno. Il materiale in fibra di vetro assicura resistenza all'acqua e al calore e può essere disinfettato senza intaccare i colori della carta che durano inalterati nel tempo.

Materials, nature, art, skyline, color, graphics... Instabilelab's solutions to cover the kitchen backsplash are original and suitable for any style of furniture, from classic to modern. The fiberglass material ensures resistance to water and heat and can be cleaned without affecting the colors of the paper, which remain unchanged over time.