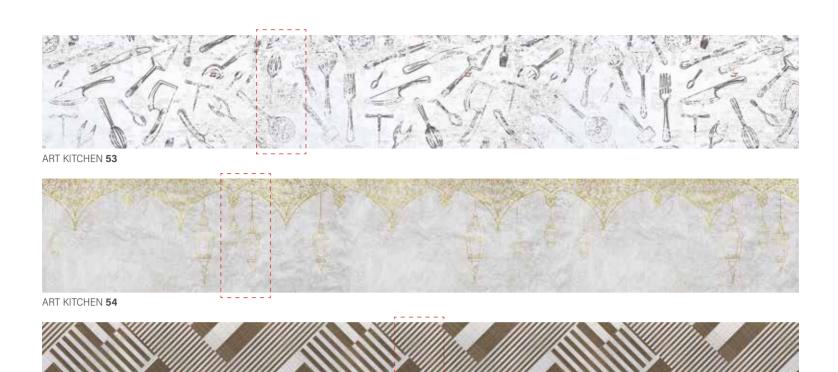

# artkitchen

Materiali, natura, arte, skyline, colore, grafismi... le proposte di Instabilelab per rivestire gli schienali della cucina sono originali e adatte a qualunque stile d'arredo, dal classico al moderno. Il materiale in fibra di vetro assicura resistenza all'acqua e al calore e può essere disinfettato senza intaccare i colori della carta che durano inalterati nel tempo.

Materials, nature, art, skyline, color, graphics... Instabilelab's solutions to cover the kitchen backsplash are original and suitable for any style of furniture, from classic to modern. The fiberglass material ensures resistance to water and heat and can be cleaned without affecting the colors of the paper, which remain unchanged over time.