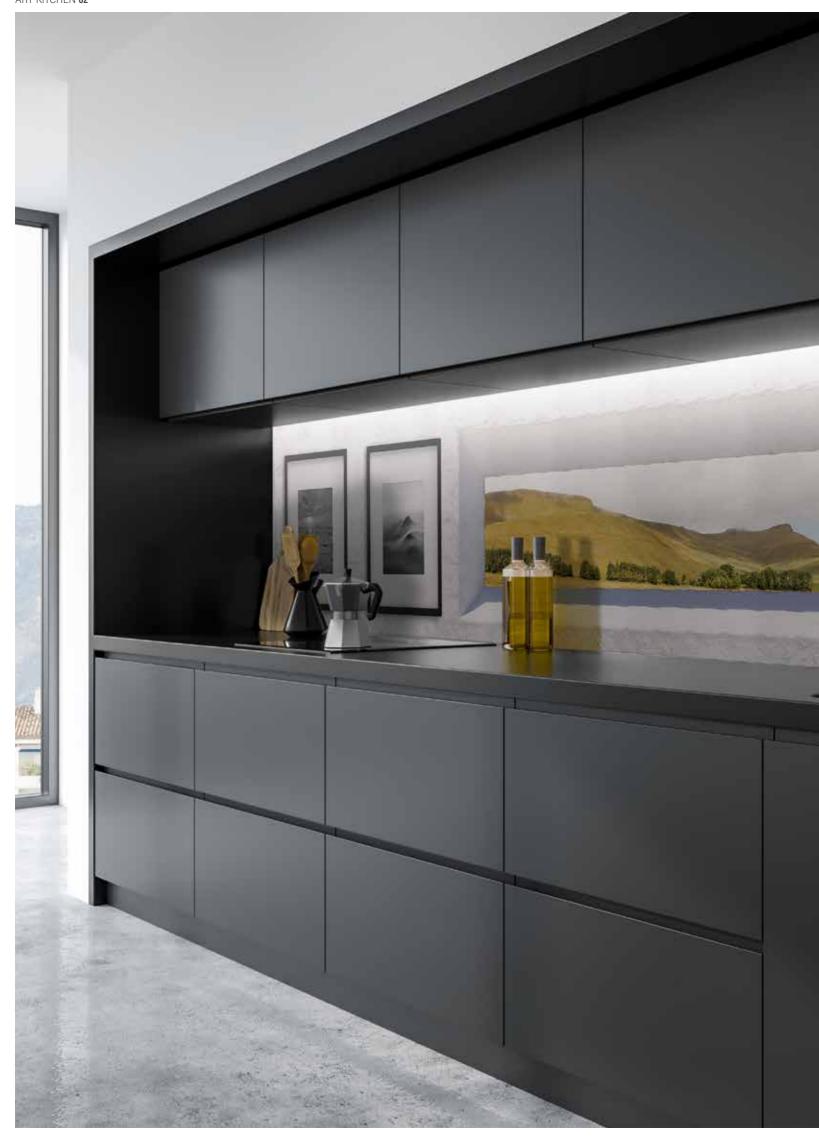

# artkitchen

Materiali, natura, arte, skyline, colore, grafismi... le proposte di Instabilelab per rivestire gli schienali della cucina sono originali e adatte a qualunque stile d'arredo, dal classico al moderno. Il materiale in fibra di vetro assicura resistenza all'acqua e al calore e può essere disinfettato senza intaccare i colori della carta che durano inalterati nel tempo.

Materials, nature, art, skyline, color, graphics... Instabilelab's solutions to cover the kitchen backsplash are original and suitable for any style of furniture, from classic to modern. The fiberglass material ensures resistance to water and heat and can be cleaned without affecting the colors of the paper, which remain unchanged over time.