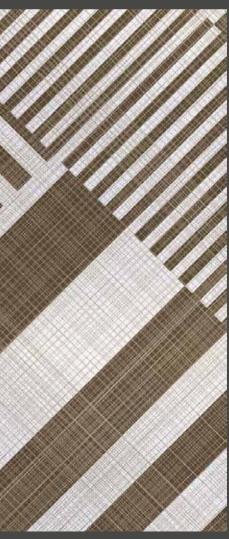

# artkitchen

Materiali, natura, arte, skyline, colore, grafismi... le proposte di Instabilelab per rivestire gli schienali della cucina sono originali e adatte a qualunque stile d'arredo, dal classico al moderno. Il materiale in fibra di vetro assicura resistenza all'acqua e al calore e può essere disinfettato senza intaccare i colori della carta che durano inalterati nel tempo.

Materials, nature, art, skyline, color, graphics... Instabilelab's solutions to cover the kitchen backsplash are original and suitable for any style of furniture, from classic to modern. The fiberglass material ensures resistance to water and heat and can be cleaned without affecting the colors of the paper, which remain unchanged over time.