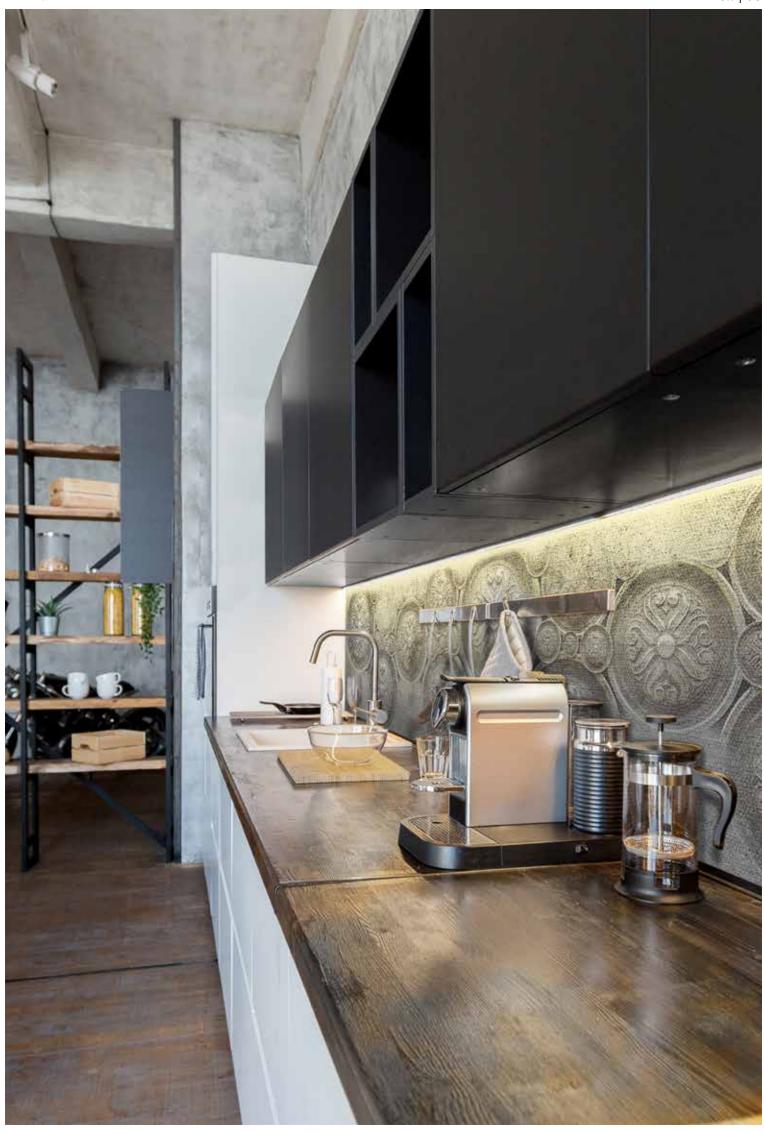

# artkitchen

Materiali, natura, arte, skyline, colore, grafismi... le proposte di Instabilelab per rivestire gli schienali della cucina sono originali e adatte a qualunque stile d'arredo, dal classico al moderno. Il materiale in fibra di vetro assicura resistenza all'acqua e al calore e può essere disinfettato senza intaccare i colori della carta che durano inalterati nel tempo.

Materials, nature, art, skyline, color, graphics... Instabilelab's solutions to cover the kitchen backsplash are original and suitable for any style of furniture, from classic to modern. The fiberglass material ensures resistance to water and heat and can be cleaned without affecting the colors of the paper, which remain unchanged over time.