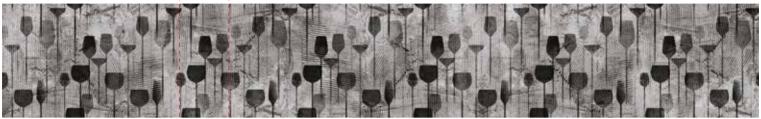

# artkitchen

Materiali, natura, arte, skyline, colore, grafismi... le proposte di Instabilelab per rivestire gli schienali della cucina sono originali e adatte a qualunque stile d'arredo, dal classico al moderno. Il materiale in fibra di vetro assicura resistenza all'acqua e al calore e può essere disinfettato senza intaccare i colori della carta che durano inalterati nel tempo.

Materials, nature, art, skyline, color, graphics... Instabilelab's solutions to cover the kitchen backsplash are original and suitable for any style of furniture, from classic to modern. The fiberglass material ensures resistance to water and heat and can be cleaned without affecting the colors of the paper, which remain unchanged over time.