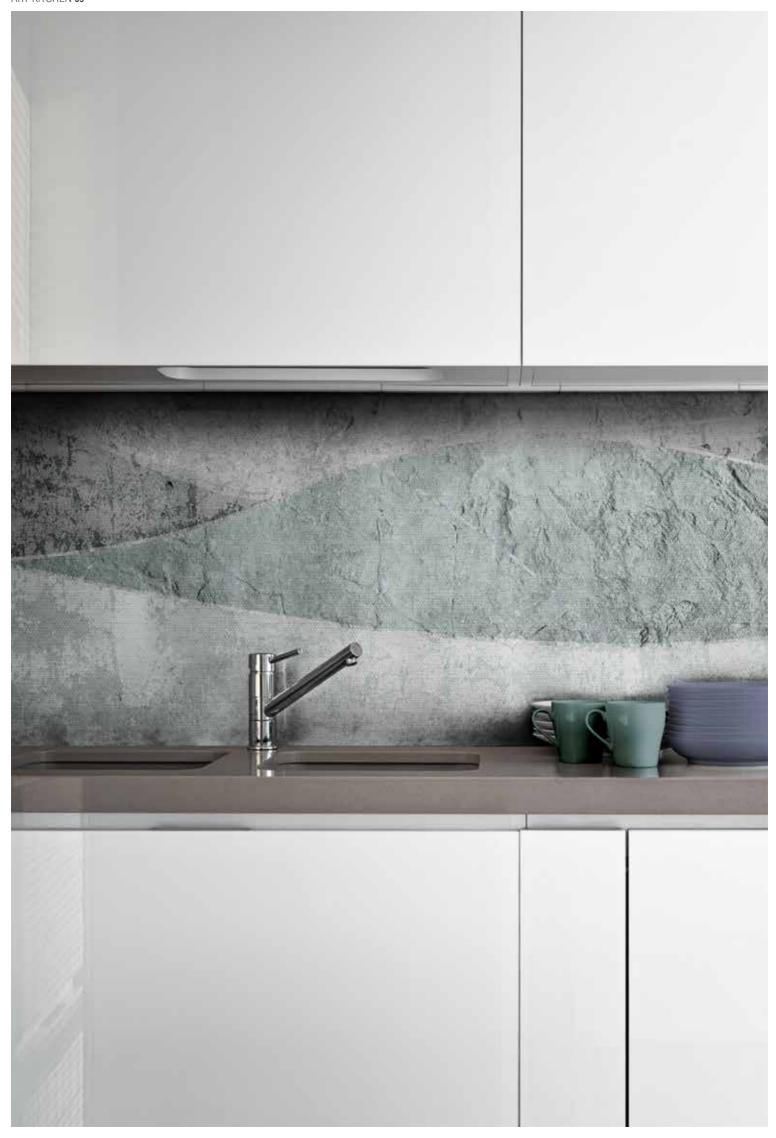

# artkitchen

Materiali, natura, arte, skyline, colore, grafismi... le proposte di Instabilelab per rivestire gli schienali della cucina sono originali e adatte a qualunque stile d'arredo, dal classico al moderno. Il materiale in fibra di vetro assicura resistenza all'acqua e al calore e può essere disinfettato senza intaccare i colori della carta che durano inalterati nel tempo.

Materials, nature, art, skyline, color, graphics... Instabilelab's solutions to cover the kitchen backsplash are original and suitable for any style of furniture, from classic to modern. The fiberglass material ensures resistance to water and heat and can be cleaned without affecting the colors of the paper, which remain unchanged over time.