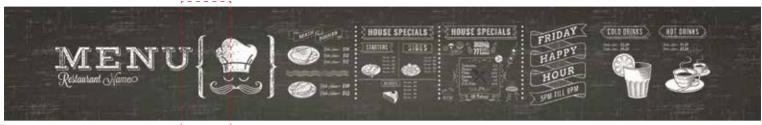

# artkitchen

Materiali, natura, arte, skyline, colore, grafismi... le proposte di Instabilelab per rivestire gli schienali della cucina sono originali e adatte a qualunque stile d'arredo, dal classico al moderno. Il materiale in fibra di vetro assicura resistenza all'acqua e al calore e può essere disinfettato senza intaccare i colori della carta che durano inalterati nel tempo.

Materials, nature, art, skyline, color, graphics... Instabilelab's solutions to cover the kitchen backsplash are original and suitable for any style of furniture, from classic to modern. The fiberglass material ensures resistance to water and heat and can be cleaned without affecting the colors of the paper, which remain unchanged over time.