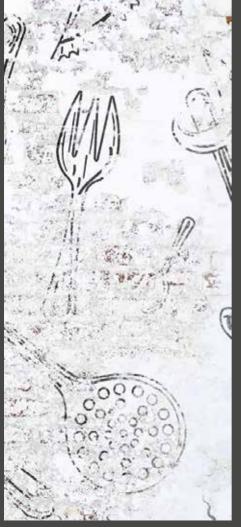

# artkitchen

Materiali, natura, arte, skyline, colore, grafismi... le proposte di Instabilelab per rivestire gli schienali della cucina sono originali e adatte a qualunque stile d'arredo, dal classico al moderno. Il materiale in fibra di vetro assicura resistenza all'acqua e al calore e può essere disinfettato senza intaccare i colori della carta che durano inalterati nel tempo.

Materials, nature, art, skyline, color, graphics... Instabilelab's solutions to cover the kitchen backsplash are original and suitable for any style of furniture, from classic to modern. The fiberglass material ensures resistance to water and heat and can be cleaned without affecting the colors of the paper, which remain unchanged over time.