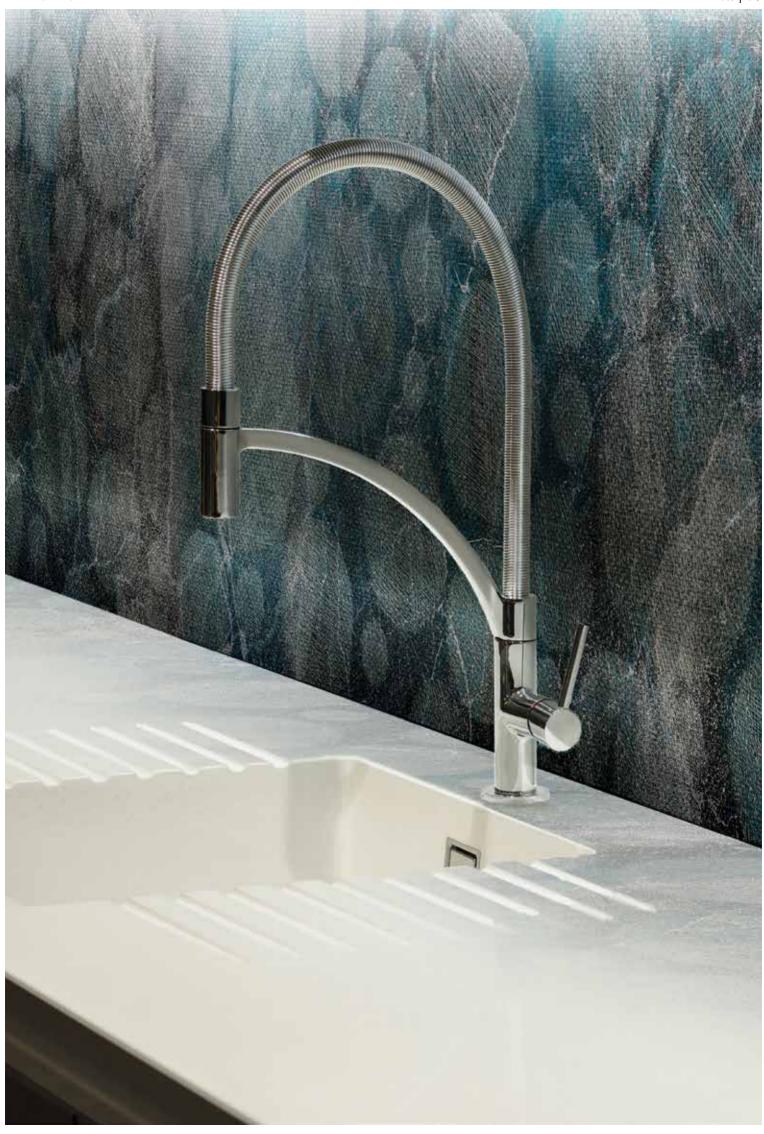

# artkitchen

Materiali, natura, arte, skyline, colore, grafismi... le proposte di Instabilelab per rivestire gli schienali della cucina sono originali e adatte a qualunque stile d'arredo, dal classico al moderno. Il materiale in fibra di vetro assicura resistenza all'acqua e al calore e può essere disinfettato senza intaccare i colori della carta che durano inalterati nel tempo.

Materials, nature, art, skyline, color, graphics... Instabilelab's solutions to cover the kitchen backsplash are original and suitable for any style of furniture, from classic to modern. The fiberglass material ensures resistance to water and heat and can be cleaned without affecting the colors of the paper, which remain unchanged over time.