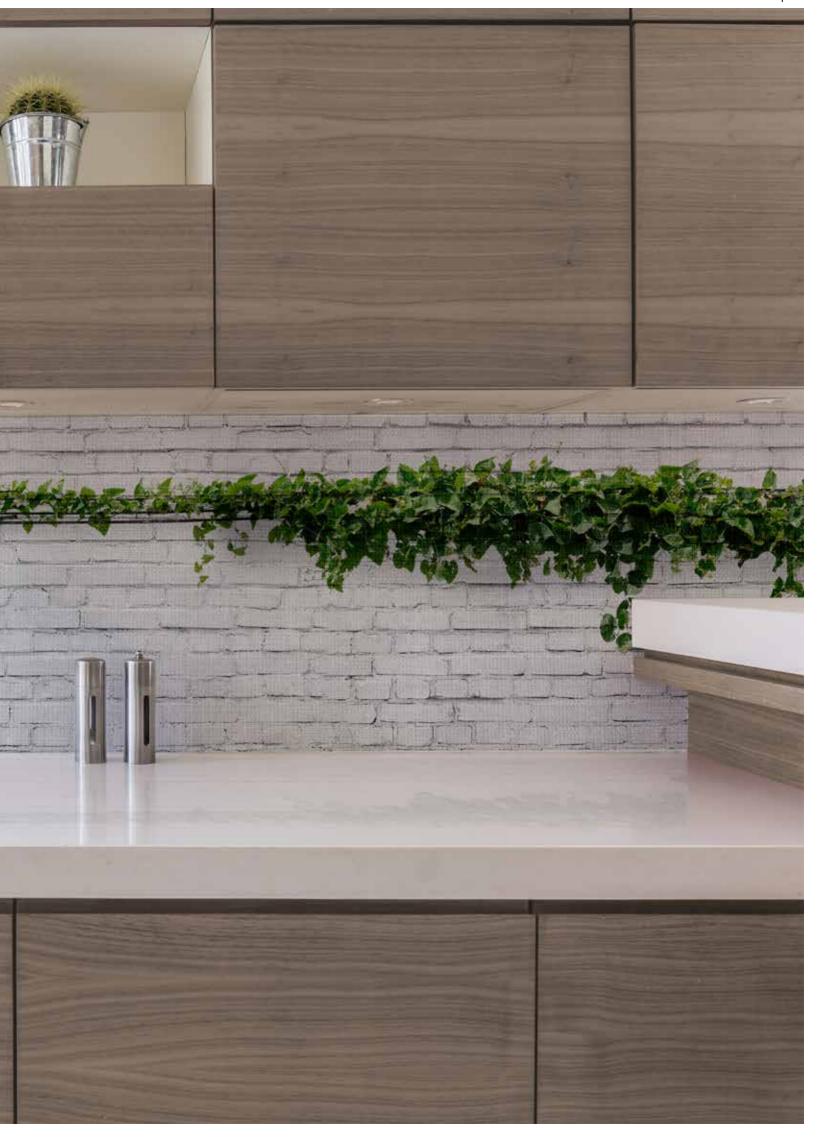

# artkitchen

Materiali, natura, arte, skyline, colore, grafismi... le proposte di Instabilelab per rivestire gli schienali della cucina sono originali e adatte a qualunque stile d'arredo, dal classico al moderno. Il materiale in fibra di vetro assicura resistenza all'acqua e al calore e può essere disinfettato senza intaccare i colori della carta che durano inalterati nel tempo.

Materials, nature, art, skyline, color, graphics... Instabilelab's solutions to cover the kitchen backsplash are original and suitable for any style of furniture, from classic to modern. The fiberglass material ensures resistance to water and heat and can be cleaned without affecting the colors of the paper, which remain unchanged over time.