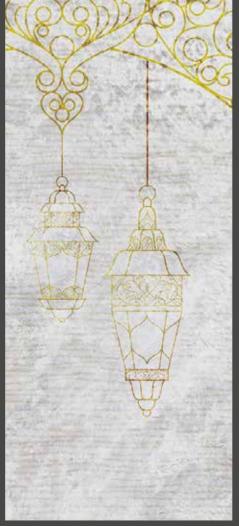

# artkitchen

Materiali, natura, arte, skyline, colore, grafismi... le proposte di Instabilelab per rivestire gli schienali della cucina sono originali e adatte a qualunque stile d'arredo, dal classico al moderno. Il materiale in fibra di vetro assicura resistenza all'acqua e al calore e può essere disinfettato senza intaccare i colori della carta che durano inalterati nel tempo.

Materials, nature, art, skyline, color, graphics... Instabilelab's solutions to cover the kitchen backsplash are original and suitable for any style of furniture, from classic to modern. The fiberglass material ensures resistance to water and heat and can be cleaned without affecting the colors of the paper, which remain unchanged over time.