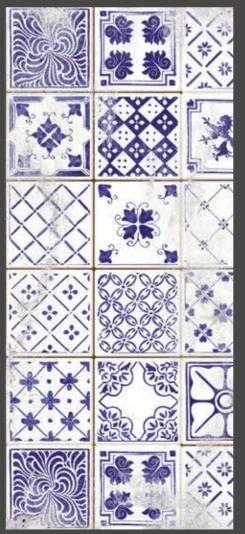

# artkitchen

Materiali, natura, arte, skyline, colore, grafismi... le proposte di Instabilelab per rivestire gli schienali della cucina sono originali e adatte a qualunque stile d'arredo, dal classico al moderno. Il materiale in fibra di vetro assicura resistenza all'acqua e al calore e può essere disinfettato senza intaccare i colori della carta che durano inalterati nel tempo.

Materials, nature, art, skyline, color, graphics... Instabilelab's solutions to cover the kitchen backsplash are original and suitable for any style of furniture, from classic to modern. The fiberglass material ensures resistance to water and heat and can be cleaned without affecting the colors of the paper, which remain unchanged over time.